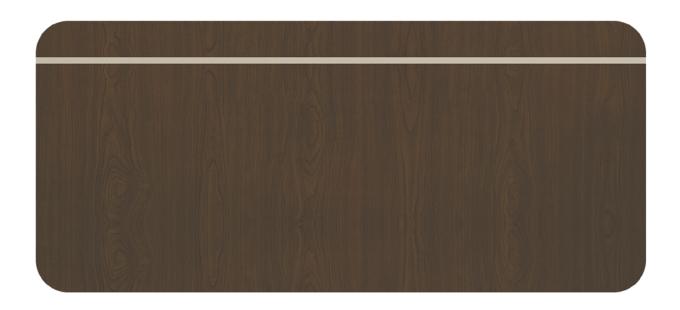

Model: HLFBS 36W 0.75D 16H

#### **Aluminum Inlay**

This collection is identified by 3%" brushed aluminum inlays.